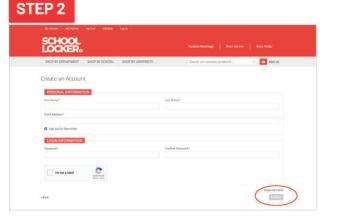

enerate your Student Advantage membership number to                                                         |                                                                    |
|                                                               | unlock exclusive education pricing and special offers. Your<br>purchases may also generate revenue for your school. |                                                                    |
|                                                               |                                                                                                                     |                                                                    |

Click on the STUDENT ADVANTAGE CARD NUMBER button. You will be re-directed to the EDIT ACCOUNT INFORMATION page.



Complete the CREATE AN ACCOUNT form. You will be re-directed to the MY DASHBOARD page.



| SHOP BY DEPARTMENT SHOP BY 1                                               | SCHOOL SHOP BY UNIVERSITY | Search uni courses, products           | G 🚺 846-03                               |
|----------------------------------------------------------------------------|---------------------------|----------------------------------------|------------------------------------------|
| dit Account Information                                                    |                           |                                        | MY ACCOUNT                               |
| ACCOUNT INFORMATION                                                        |                           |