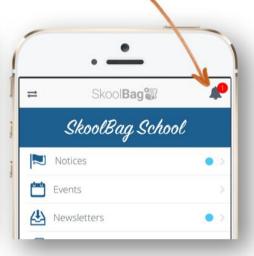

## IMPORTANT UPDATE TO THE WAY YOU USE OUR SKOOLBAG COMMUNICATION APP

When you next open your SkoolBag app, you will be prompted to create a SkoolBag login with your email address. Once logged in, you will be able to personalise and save your notification preferences. All of your recent, unseen notifications are now accessible by clicking on the bell icon in the upper toolbar of your app. Notices sent to the whole school will still be shown on the 'Home' screen, however information that relates to specific groups of users only (e.g. year groups and sports teams) will now be shown in the 'Groups' section. You can modify your subscription group preferences at any time.