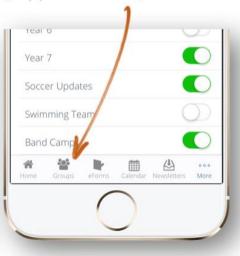

## IMPORTANT UPDATE TO THE WAY YOU USE OUR SKOOLBAG COMMUNICATION APP

When you next open your SkoolBag app, you will be prompted to create a SkoolBag login with your email address. Once logged in, you will be able to personalise and save your notification preferences. All of your recent, unseen notifications are now accessible by clicking on the bell icon in the upper toolbar of your app. Notices sent to the whole school will still be shown on the 'Home' screen, however information that relates to specific groups of users only (e.g. year groups and sports teams) will now be shown in the 'Groups' section. You can modify your subscription group preferences at any time.