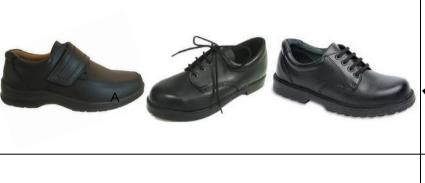

### Students who are out of uniform may be:

- Sent home to change (where possible)
- Required to change into uniform items from the school uniform pool
- Withdrawn from class/placed in the Learning Centre
- Given a reflection
- Students in practical classes, for safety reasons, cannot be permitted into class without the correct uniform (e.g. footwear).