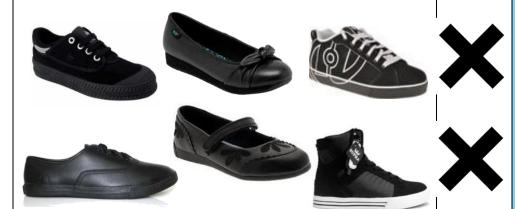

# MHS CODE OF CONDUCT

Mitchell High School is a Positive Behaviour for Learning (PBL) school. All students are taught to be **R.E.A.L.** students, that is **Respectful, Engaged & Active Learners.** All students in Year 7 will be taught about these expectations early in Term 1 and it will be expected that they support the school in its endeavour to increase all aspects of school life in a positive way. Lessons in R.E.A.L will continue throughout the year.

### **School Uniform Rules**

- Jewellery allowed includes a watch, studs, or sleepers and one (1) signet ring.
- · Only navy blue and white hair accessories.
- All blouses and shirts are to be worn correctly including:
  - anything worn under the shirt or blouse must be tucked in and not showing
  - all shirts and blouses must be tucked in if wearing something over them e.g. a jumper
- Trousers are not to be rolled or tucked into socks or shoes.
- Skirts/shorts must not be rolled up and should be knee length.
- Jackets and sloppy joes are not to be tied around the waist.
- White t-shirts and long sleeve white skivvies may be worn under shirts on cold days.
- Hooded tops are not to be worn at school at any time.
- Cut off trousers and/or corduroy shorts, elastic waist shorts and trousers, shorts or trousers with logos are not school uniform.
- MHS School hats or any other hats are not to be worn inside any buildings or classroom.
- All collars must be turned down to show the Mitchell High School emblem.