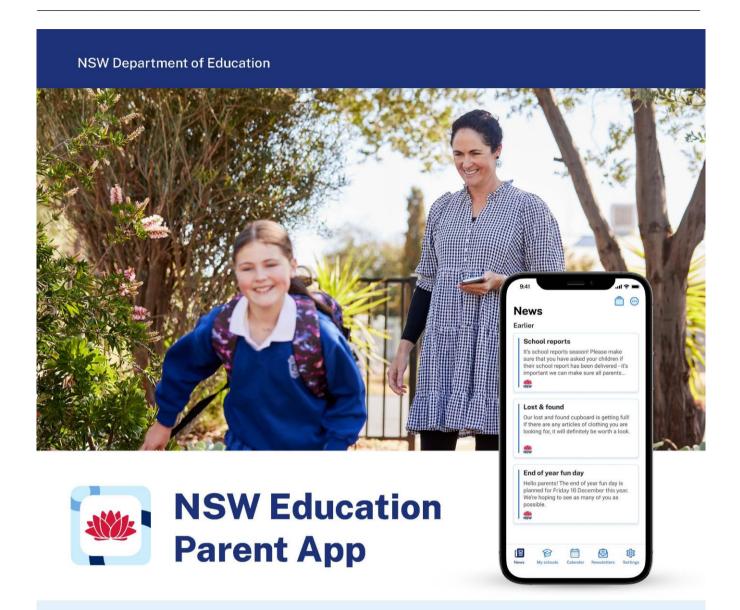

# NSW EDUCATION PARENT APP

The Department of Education has an exciting new digital communication tool, the NSW Education Parent App to help support good communication between the school and parent/carer(s).

The app already has 180,000 users and is a convenient way our school can keep you up to date with latest news, school updates, newsletters, school operational status and upcoming events which you can add to your personal calendar.

You can choose to receive instant notifications when there is an update from the school and access the same content that's on our school website in an accessible way when you are on the go.

The app has advanced privacy and security features, and it won't store any identifying data. It is free and available for iOS and Android users so you can download the NSW Education Parent App in the <a href="https://example.com/Apple-StoreExternal link">Apple StoreExternal link</a> or <a href="https://example.com/Google-PlayExternal link">Google PlayExternal link</a>.

Once you download the app, you will need to complete the onboarding process in the Parent App to select the school(s) you'd like to follow and enable your push notifications in your phone's settings and in the app's School Settings to make sure you never miss an important update.

For more information, refer to <u>NSW Education Parent App</u>. If you need support with using the app, check out our how-to guides for <u>Android</u> or <u>iOS</u> or contact the Parent App team via <u>parentapp@detcorpcomms.zendesk.com</u>.