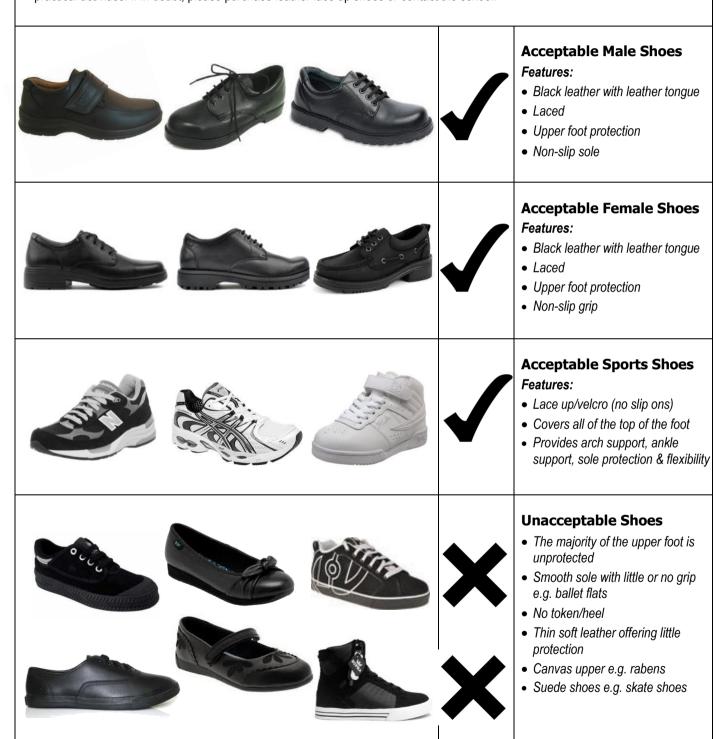

|                                                                                                     | Jewellery allowed includes a watch, studs, sleepers and one signet ring.  No make-up.                                     |                                                                                          |



# UNIFORM - SHOE REGULATIONS

# Illustrative Guide to Assist in the Purchase of Acceptable School Shoes

Students need to wear hard leather lace-up shoes that protect their feet against drops and spills. Work Health & Safety (WH&S) requirements may result in students who are not wearing leather shoes with sufficient protection being excluded from some practical activities. If in doubt, please purchase leather lace up shoes or contact the school.



# UNIFORM SANCTIONS

# MHS UNIFORM REQUIREMENTS AND DRESS CODE SUMMARY OF SANCTIONS

'As a student of Mitchell High School I wear my uniform with care and pride to bring credit to myself and my school'

(Mitchell High School Code of Dress)

All students are expected to be aware of uniform requirements and to wear the correct uniform every day to follow the Code of Dress. Students not wearing the correct uniform or in breach of the School Code of Dress will be issued with an immediate **uniform note**. Uniform notes can be issued by any member of staff to a student, who has **not** brought a note from home, signed by an approved Head Teacher, explaining why they are temporarily not in school uniform. Details from the teacher's copy of the uniform note will be entered onto Millennium.

If