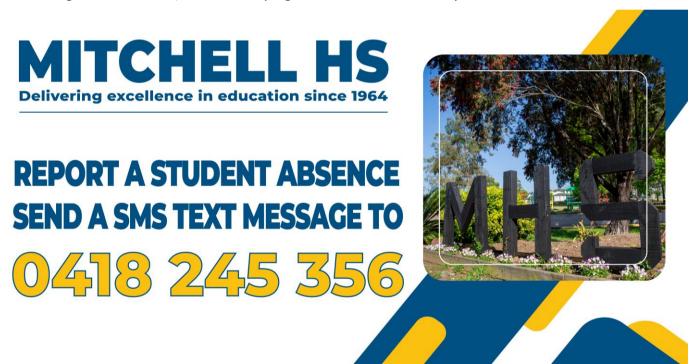

ill also prevent a text message being sent to your mobile phone, thus saving us the cost of doing this. If you provide us with a parent mobile number we will text you after 11.00 am if we have not heard from you. Please text us back on **0418 245 356** and provide your child's full name and a brief explanation of their leave. This will then be counted as an explained absence. If you do not call or text a letter is requested upon your child's return. If you are planning for your child to be on leave for 5 or more days you need to contact the Deputy Principal as only a Regional Director can approve this leave.

It is important to note that students in Year 10, 11 and 12 require the Deputy Principal to sign a statement indicating that attendance, conduct and progress have been satisfactory.



# Absences - Student Leave of Absence in School Term for 5 days or more

Travel is no longer exempted from school attendance when taken outside of school holiday periods. These periods are counted as absence for statistical purposes. If a student needs to be on extended leave for 5 or more days, the parent/carer needs to contact the MHS Administration Office and make an appointment with the Deputy Principal regarding this matter. If the student is going overseas, original travel documents need to be brought with you at the interview.

The Principal has the authority to grant some leave and exemptions depending on the circumstances. The parent/carer(s) must still make an 'Application for Extended Leave - Travel'. If the leave has been approved a 'Certificate of Extended Leave - Travel' wi