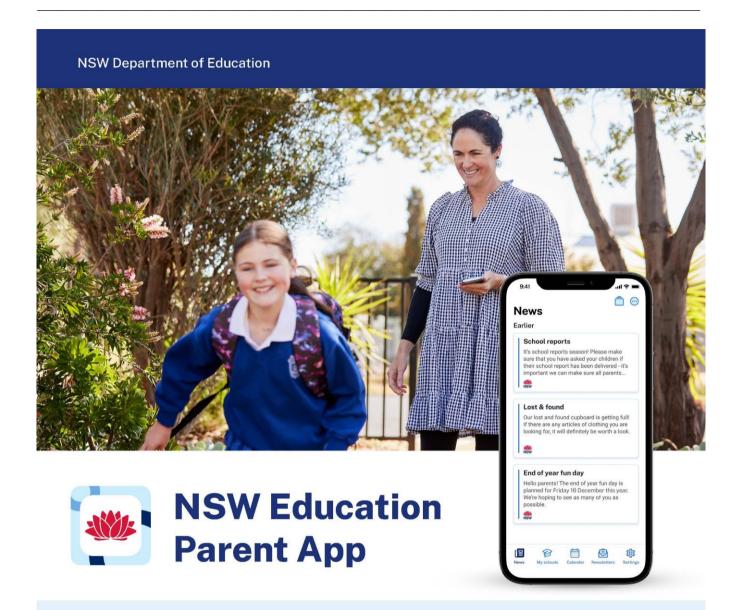

# NSW EDUCATION PARENT APP

The Department of Education has an exciting new digital communication tool, the NSW Education Parent App to help support good communication between the school and parent/carer(s).

The app already has 180,000 users and is a convenient way our school can keep you up to date with latest news, school updates, newsletters, school operational status and upcoming events which you can add to your personal calendar.

You can choose to receive instant notifications when there is an update from the school and access the same content that's on our school website in an accessible way when you are on the go.

The app has advanced privacy and security features, and it won't store any identifying data. It is free and available for iOS and Android users so you can download the NSW Education Parent App in the <u>Apple StoreExternal link</u> or <u>Google PlayExternal link</u>.

Once you download the app, you will need to complete the onboarding process in the Parent App to select the school(s) you'd like to follow and enable your push notifications in your phone's settings and in the app's School Settings to make sure you never miss an important update.

For more information, refer to <u>NSW Education Parent App</u>. If you need support with using the app, check out our how-to guides for <u>Android</u> or <u>iOS</u> or contact the Parent App team via parentapp@detcorpcomms.zendesk.com.

# Never miss an important school update or event.

The NSW Education Parent App makes it easier than ever to stay up-to-date with the latest information from your child's school. Get instant access to school communication from your mobile phone, with the ability to tailor content to your needs.

# **Features**

- School newsletters, latest news and upcoming events
- Personalise your school feed by year group e.g. Year 1 and Year 6
- Push notifications and instant alerts know immediately if there's a change to the school's operational status
- · Advanced security and privacy